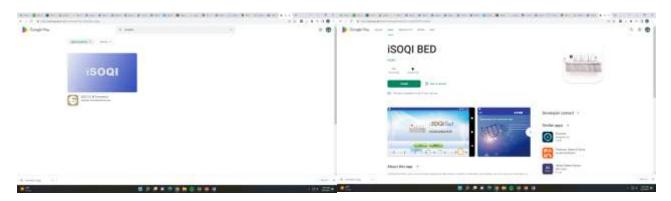

## Download the SOQI Phone Apps via Apple or Android

Go to Apple Apps or Android Apps and search for SOQI2.0 Commerce and iSOQI Bed

Install these apps on your phone so you can access shopping through SOQI2.0 Commerce and Information via ISOQI Bed