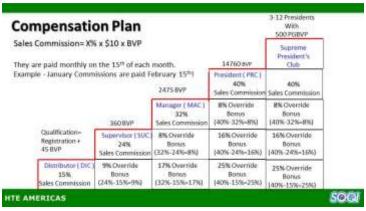

#### **Changes in the Compensation Plan**

Once you have familiarized yourself with the compensation plan located in the Distributor Manual, it is important to note the following two changes:

- 1. Effective 07/01/2017 a monthly requirement of 5 BVP's is required for Supervisors and above to receive overrides, growth bonuses, and business funds.
- 2. Effective 01/01/2019 The leg requirements for President Level and Manager Level have been removed. This means that you do not need to have any downline of the same level to get promoted to the next level up.